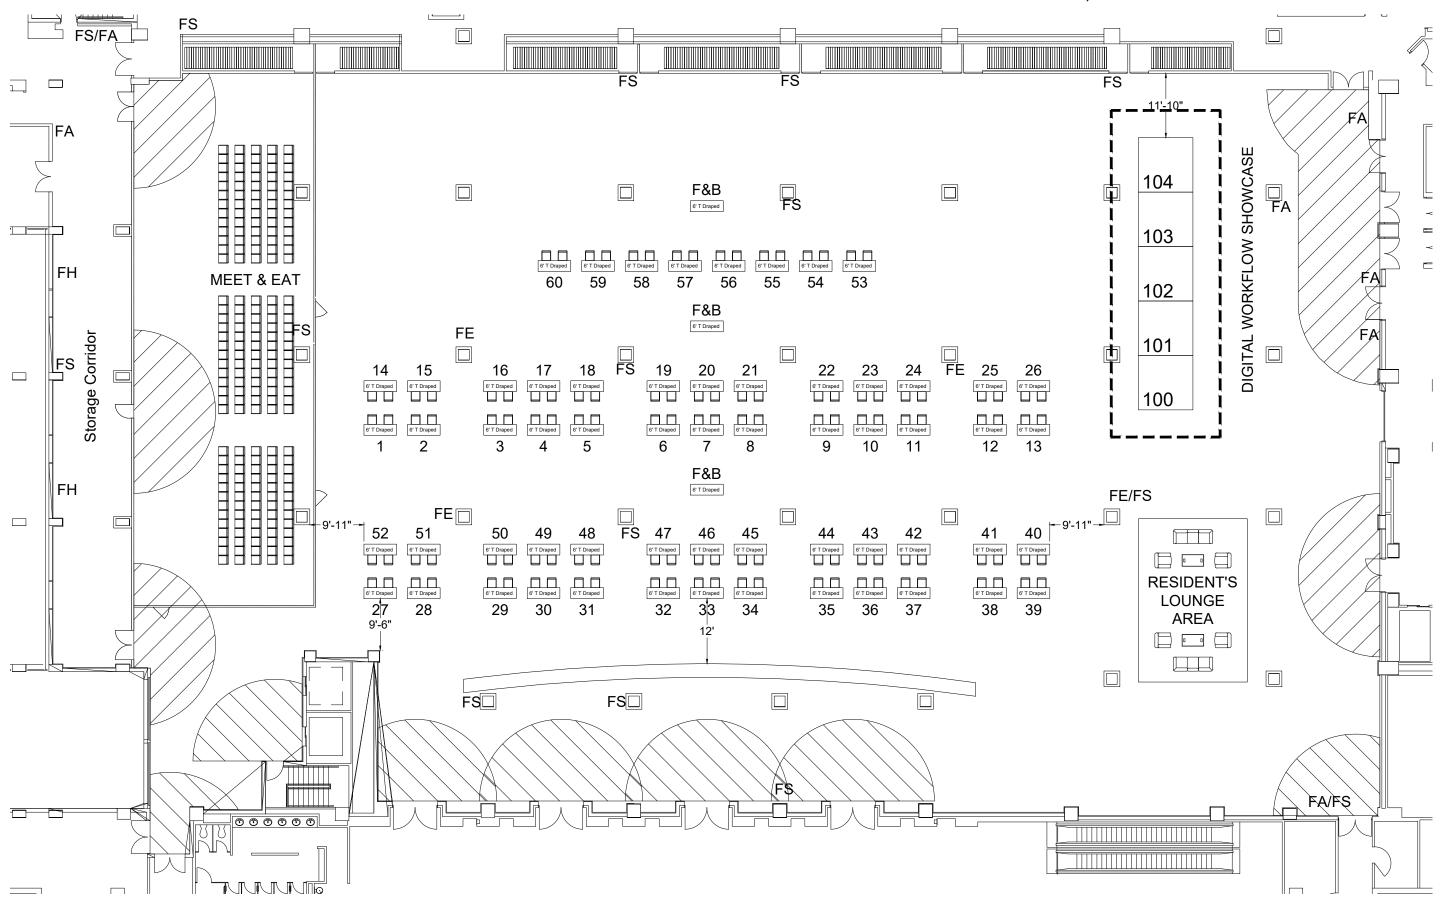

## **NE SOC OF ORTHODONTISTS - ANNUAL MEETING**

09/22/22 - 09/25/22

PHILADELPHIA MARRIOTT DOWNTOWN - FRANKLIN HALL - PHILADELPHIA, PA

## REVISION Date: 3/28/2022 By: Eric Clemmons

BOOTH COUNT

| Beenneeenn     |            |     |      |  |
|----------------|------------|-----|------|--|
| Inventory as o | f 03/28/20 | 22  |      |  |
| Dimension      | Size       | Qtv | SaFt |  |

| 10'x10' | 100     | 5 | 500 |
|---------|---------|---|-----|
|         | Totals: | 5 | 500 |

BLDG. LEGEND:

DRAWING INFO

Passport Line Item Number: #8002460 Facility: PHILADELPHIA MARRIOTT DOWNTOWN Facility Location: FRANKLIN HALL City & State: PHILADELPHIA. PA